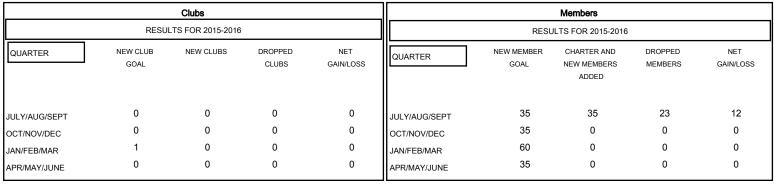

## MONTHLY MEMBERSHIP PROGRESS REPORT

District 60 B

Results as of: 9/30/2015





## GOALS AND ACTUAL NEW CLUBS CUMULATIVE



## GOALS AND ACTUAL MEMBERS CUMULATIVE



| DROPPED CLUBS: 0  DROPPED MEMBERS |    | 8 CLUBS OF 59 ADDED 1 OR MORE<br>NEW MEMBERS | GENDER DISTRIBU<br>MALE<br>FEMALE | TION<br>802 (43.63%)<br>1,036 (56.37%) |    |
|-----------------------------------|----|----------------------------------------------|-----------------------------------|----------------------------------------|----|
| DECEASED                          | 5  | CLICK HERE FOR HEALTH ASSESSMENT DATA        | FAMILY UNIT MEMBERS               |                                        | 45 |
| CLUB CANCELLED                    | 0  |                                              |                                   |                                        |    |
| OTHER