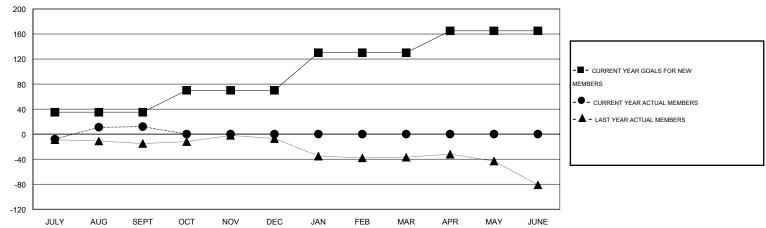

## MONTHLY MEMBERSHIP PROGRESS REPORT

District 60 B

Results as of: 9/30/2015

## GOALS AND ACTUAL MEMBERS CUMULATIVE

| DROPPED CLUBS: 0  DROPPED MEMBERS |    | 8 CLUBS OF 59 ADDED 1 OR MORE<br>NEW MEMBERS | GENDER DISTRIBU<br>MALE<br>FEMALE | TION<br>802 (43.63%)<br>1,036 (56.37%) |    |
|-----------------------------------|----|----------------------------------------------|-----------------------------------|----------------------------------------|----|
| DECEASED                          | 5  | CLICK HERE FOR HEALTH ASSESSMENT DATA        | FAMILY UNIT MEMBERS               |                                        | 45 |
| CLUB CANCELLED                    | 0  |                                              |                                   |                                        |    |
| OTHER                             | 18 |                                              | HEAD OF HOUSEHOLD                 |                                        | 22 |
| TOTAL                             | 23 |                                              | NON-HEAD OF HOUSEHOLD             |                                        | 23 |